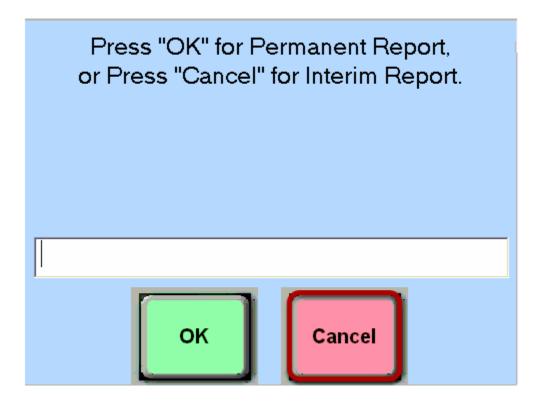

## **Interim Report**

Touch the "Cancel" button to run an interim meter report.