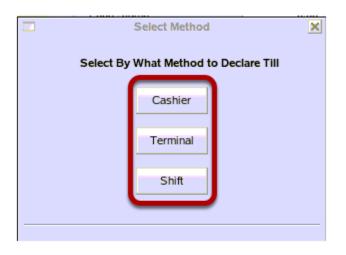

#### **Select Method**

From the **Select Method** screen, click on a method. The recommended method is by **Cashier**.