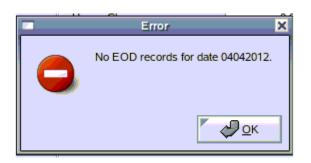

#### Error

If there are no records for the cashier on the selected date, this error message will appear. Click on the **"OK"** button. This will bring you back to the **Cashier Number** screen.