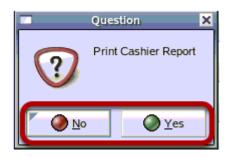

## Question

From the **Question** screen, click on the **"Yes"** button to print the **Cashier Report** or the **"No"** button to accept changes and not print a report.