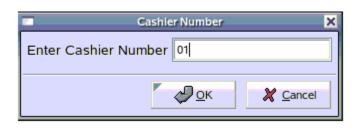

# **Cashier Number**

From the **Cashier Number** screen, type in the cashier number and click on the **"OK"** button.

**Note:** This prompt will vary depending on the method selected in the previous step. Additional prompts are **Enter Terminal Number** or **Enter SELECT SHIFT 1-4**.