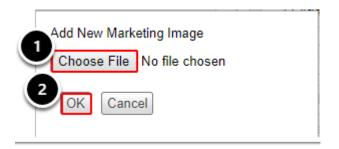

# Adding an Image

Steps for Adding an Image to a Site Location (1) **Choose File** to add. Once you have chosen your file Select (2) **OK**. *Select Cancel to choose a different file*.

The caption below shows an example of what you will see after you select for File for upload to your site **(1)**. Once you confirm your file is attached. Select **(2) OK** 