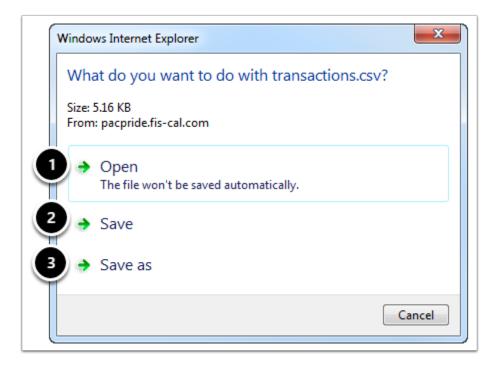

When using Internet Explorer, you will be prompted on what you would like to have happen with the **transactions.csv** file. You have the options to either **(1) Open**, **(2) Save** or **(3) Save As** with a different name.