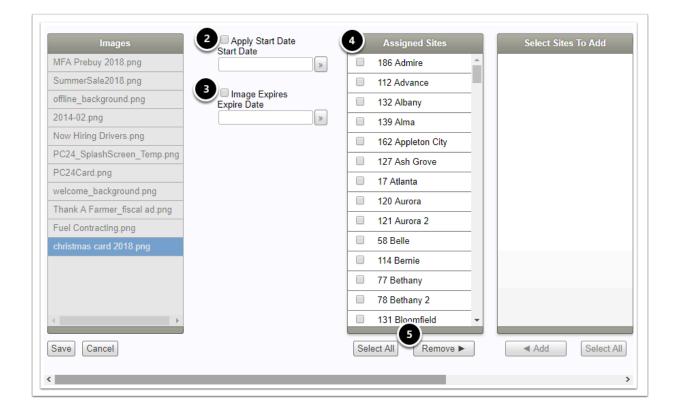

# Edit Image

To Edit an Image simply select the image you want to edit. For the example below, we have chosen the image **christmas card 2018.png** then selected **Edit Image** 

| Marketing Panel                                                                                                                                                                                                                                  |                  |
|--------------------------------------------------------------------------------------------------------------------------------------------------------------------------------------------------------------------------------------------------|------------------|
| Images<br>MFA Prebuy 2018.png                                                                                                                                                                                                                    | Apply Start Date |
| SummerSale2018.png<br>offline_background.png<br>2014-02.png<br>Now Hiring Drivers.png<br>PC24_SplashScreen_Temp.png<br>PC24Card.png<br>welcome_background.png<br>Thank A Farmer_fiscal ad.png<br>Fuel Contracting.png<br>christmas card 2018.png | dit Image        |

Once you click Edit Image you will see the Image Displayed as shown below (1). You select a Start Date (2) and an Expiration Date (3) for the Image. In step (4) Select the Site to Edit the Image for and click the Remove button (5). Once you click Remove you will see that the image is removed.