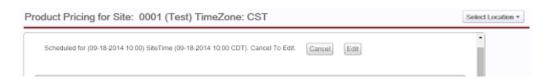

Selecting (1) **OK** will save the changes that have been made.

Selecting (2) **Cancel** will allow you to make changes that still need to be made.

| Select Pric | e Effective I | Date |     |     |    |      |     | 3.99 | 99 |   |
|-------------|---------------|------|-----|-----|----|------|-----|------|----|---|
| Effective [ |               | _    |     |     |    |      |     |      |    |   |
| 09/18/20    | 14 09:36      | ×    | «   |     | 20 | 14 S | iep |      | »  |   |
| _           |               |      | М   | т   | W  | т    | F   | s    | s  |   |
| Ok          |               |      | 25  | 26  | 27 | 28   | 29  | 30   | 31 |   |
|             |               |      | 1   | 2   | 3  | 4    | 5   | 6    | 7  |   |
|             | Tier 2        | 2.9  | 8   | 9   | 10 | 11   | 12  | 13   | 14 |   |
|             |               |      | 15  | 16  | 17 | 18   | 19  | 20   | 21 |   |
|             |               |      | 22  | 23  | 24 | 25   | 26  | 27   | 28 |   |
|             |               |      | 29  | 30  | 1  | 2    | 3   | 4    | 5  |   |
| Blend)      |               | Lev  |     |     |    |      |     |      |    |   |
|             | Tier 1        | 1.9  | Tin | ne: |    | 1    | 0:  |      | 0  | D |
|             | Tier 2        |      |     |     |    | ۳    |     |      | •  | _ |

The same day and time can be selected for immediate price changes

You can be schedule for a later date and time by clicking the box to the right of the effective date.

# NOTE: In the above example, the price change will go into effect on 9/18/2014 at 10:00 a.m.

Once the desired date and time have been entered, click the **Ok** button

Selecting **Cancel** will cancel changes.

Selecting Edit will allow you to edit the price again