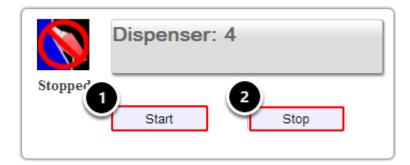

# Site Monitoring

Site Monitoring allows you to check your Pump Statuses at a quick glance

| Transactions  | Pricing   | User Settings   | Site Monitoring |                                                                              |              |              |                   |
|---------------|-----------|-----------------|-----------------|------------------------------------------------------------------------------|--------------|--------------|-------------------|
| Site Monitori | ng Dashl  | board           |                 |                                                                              |              |              |                   |
| Pumps at Loca | tion: AYD | (Willow Creek R | D)              |                                                                              |              |              | Select Location • |
| Dis           | spenser:  | 1               |                 | Dispenser: 2                                                                 |              | Dispenser: 3 |                   |
| Authorized    |           |                 | Pumping         |                                                                              | Undefined    | 1            |                   |
|               | Start     | Stop            |                 | Start Stop                                                                   |              | Start        | Stop              |
| Stopped       | penser:   | 4               |                 | Dispenser: 5                                                                 | Idle         | Dispenser: 6 |                   |
|               | Start     | Stop            | Idie            | Start Stop                                                                   | Iule         | Start        | Stop              |
| Dis           | penser:   | 7               |                 | cons will show for the following states:<br>) Authorized                     |              |              |                   |
| Idle          | Start     | Stop            | 22              | ) Pumping<br>) Stopped<br>) Idle<br>) Undefined - Not Setup or Communicating | with Site Co | ontroller    |                   |
|               |           |                 |                 |                                                                              |              |              |                   |

Pumps can be Stopped and Re-Started by using the (1) **Start** / (2) **Stop** buttons on the Site Monitoring page.