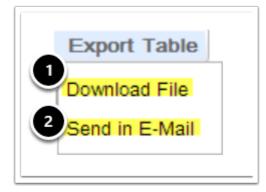

### **Exporting Transaction Information after Filtering**

Select **Download File** to capture the file and have it downloaded directly to your computer.

When using Google Chrome, the file will be sent directly to your computer and saved in your **Download Directory.** The File Name will be **transactions(?).csv.** The **?** is for the number that will increment if you save multiple transaction files.

To Email your CSV File, select **Send in E-mail** and the following dialog will appear

| Email Filt             | ered Transactions                    |
|------------------------|--------------------------------------|
| From:                  | rick@fis-cal.com<br>I Send me a copy |
| To:                    | Customer@TheirSite.com               |
| Subject:               | Receipt You Requested                |
| Message:<br>(Optional) | Here is the Receipt your requested.  |
|                        | Send                                 |